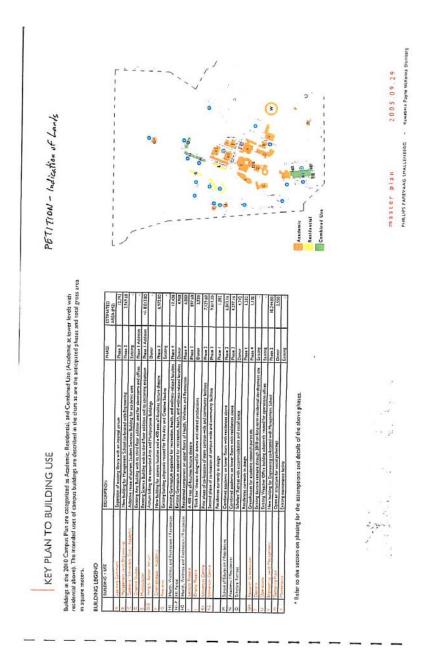

# KEY PLAN TO BUILDING USE

SCHEDULE B

|      | BULDING + USE                              | DECARTION                                                                                                                                                                                                                                                                                                                                                                                                                                                                                                                                                                                                                                                                                                                                                                                                                                                                                                                                                                                                                                                                                                                                                                                                                                                                                                                                                                                                                                                                                                                                                                                                                                                                                                                                                                                                                                                                                                                                                                                                                                                                                                                      | PHASE            | ESTEMATED<br>AREA (MS) |
|------|--------------------------------------------|--------------------------------------------------------------------------------------------------------------------------------------------------------------------------------------------------------------------------------------------------------------------------------------------------------------------------------------------------------------------------------------------------------------------------------------------------------------------------------------------------------------------------------------------------------------------------------------------------------------------------------------------------------------------------------------------------------------------------------------------------------------------------------------------------------------------------------------------------------------------------------------------------------------------------------------------------------------------------------------------------------------------------------------------------------------------------------------------------------------------------------------------------------------------------------------------------------------------------------------------------------------------------------------------------------------------------------------------------------------------------------------------------------------------------------------------------------------------------------------------------------------------------------------------------------------------------------------------------------------------------------------------------------------------------------------------------------------------------------------------------------------------------------------------------------------------------------------------------------------------------------------------------------------------------------------------------------------------------------------------------------------------------------------------------------------------------------------------------------------------------------|------------------|------------------------|
| et.  | Learnest Carryons                          | Expansion of evisory bloom with an internal attrum                                                                                                                                                                                                                                                                                                                                                                                                                                                                                                                                                                                                                                                                                                                                                                                                                                                                                                                                                                                                                                                                                                                                                                                                                                                                                                                                                                                                                                                                                                                                                                                                                                                                                                                                                                                                                                                                                                                                                                                                                                                                             | Pane 1           | 13,793                 |
| gj.  | "Supported the displacements"              | New Suiding for Pfinigement School co-lecting with Engineering                                                                                                                                                                                                                                                                                                                                                                                                                                                                                                                                                                                                                                                                                                                                                                                                                                                                                                                                                                                                                                                                                                                                                                                                                                                                                                                                                                                                                                                                                                                                                                                                                                                                                                                                                                                                                                                                                                                                                                                                                                                                 | Phase 2          | 274961                 |
| u    | Calment (Amento Clas - Appens)             | Adaptive reuse of current Soutiers Services Building for scadenic uses                                                                                                                                                                                                                                                                                                                                                                                                                                                                                                                                                                                                                                                                                                                                                                                                                                                                                                                                                                                                                                                                                                                                                                                                                                                                                                                                                                                                                                                                                                                                                                                                                                                                                                                                                                                                                                                                                                                                                                                                                                                         | Expert           |                        |
| a    | Creative Studies                           | Esseng Arts Building with its Birid floor addition used for classrooms and offices                                                                                                                                                                                                                                                                                                                                                                                                                                                                                                                                                                                                                                                                                                                                                                                                                                                                                                                                                                                                                                                                                                                                                                                                                                                                                                                                                                                                                                                                                                                                                                                                                                                                                                                                                                                                                                                                                                                                                                                                                                             | Part I Addoor    |                        |
| 3    | Philosophie                                | Existing Science Building with its third floor addition and its upcoming expansion                                                                                                                                                                                                                                                                                                                                                                                                                                                                                                                                                                                                                                                                                                                                                                                                                                                                                                                                                                                                                                                                                                                                                                                                                                                                                                                                                                                                                                                                                                                                                                                                                                                                                                                                                                                                                                                                                                                                                                                                                                             | Plant I Addition | CG E 1 C B 7 +         |
| 300  | Frong K. Sarber Arrown                     | Output and other party party pages to be supplied and supplied and supplied to the supplied to | Denor            |                        |
| 4    | Commethebre Application                    | New building for spence Moultes and a 400 seat all Anultes leasure Depart                                                                                                                                                                                                                                                                                                                                                                                                                                                                                                                                                                                                                                                                                                                                                                                                                                                                                                                                                                                                                                                                                                                                                                                                                                                                                                                                                                                                                                                                                                                                                                                                                                                                                                                                                                                                                                                                                                                                                                                                                                                      | Past 3           | 6.972.80               |
| o    | Fore Aris                                  | Exiting building adaptively reused for fine Arts and Creative Studies                                                                                                                                                                                                                                                                                                                                                                                                                                                                                                                                                                                                                                                                                                                                                                                                                                                                                                                                                                                                                                                                                                                                                                                                                                                                                                                                                                                                                                                                                                                                                                                                                                                                                                                                                                                                                                                                                                                                                                                                                                                          | Existing         |                        |
| Ī    | Hugh, Welnes and Pertrance / Residences    | Entity Gymnestian in panded for represent health, and wellness required fecular                                                                                                                                                                                                                                                                                                                                                                                                                                                                                                                                                                                                                                                                                                                                                                                                                                                                                                                                                                                                                                                                                                                                                                                                                                                                                                                                                                                                                                                                                                                                                                                                                                                                                                                                                                                                                                                                                                                                                                                                                                                | Prese 4          | 12,03                  |
| 4114 | HI Paris                                   | Entang Cymostolin expended for recreation, health, and wellness-related laptices. Dense                                                                                                                                                                                                                                                                                                                                                                                                                                                                                                                                                                                                                                                                                                                                                                                                                                                                                                                                                                                                                                                                                                                                                                                                                                                                                                                                                                                                                                                                                                                                                                                                                                                                                                                                                                                                                                                                                                                                                                                                                                        | Dense            | 4.98                   |
| Ŧ    | Mester, Vielness and Recressor / Actoberry | Residental component on upper floors of Health, Wellness and Repression                                                                                                                                                                                                                                                                                                                                                                                                                                                                                                                                                                                                                                                                                                                                                                                                                                                                                                                                                                                                                                                                                                                                                                                                                                                                                                                                                                                                                                                                                                                                                                                                                                                                                                                                                                                                                                                                                                                                                                                                                                                        | Frant 4          | 6.930                  |
| _    | Certain Pealure                            | A 400 rest all-faculties fecure thesers                                                                                                                                                                                                                                                                                                                                                                                                                                                                                                                                                                                                                                                                                                                                                                                                                                                                                                                                                                                                                                                                                                                                                                                                                                                                                                                                                                                                                                                                                                                                                                                                                                                                                                                                                                                                                                                                                                                                                                                                                                                                                        | Franc J          | 63775                  |
| _    | Overs Deans                                | Black basi chaster desgred for drama and related productions                                                                                                                                                                                                                                                                                                                                                                                                                                                                                                                                                                                                                                                                                                                                                                                                                                                                                                                                                                                                                                                                                                                                                                                                                                                                                                                                                                                                                                                                                                                                                                                                                                                                                                                                                                                                                                                                                                                                                                                                                                                                   | Donce            | 2,533                  |
| ¥    | Unvertity Contra                           | First phase of co-bosition of many campus made and community factions                                                                                                                                                                                                                                                                                                                                                                                                                                                                                                                                                                                                                                                                                                                                                                                                                                                                                                                                                                                                                                                                                                                                                                                                                                                                                                                                                                                                                                                                                                                                                                                                                                                                                                                                                                                                                                                                                                                                                                                                                                                          | Pane 2           | 7,829.60               |
| Ŷ    | Devesty Cents                              | Second phase of co-lection of comparismite and community facilities                                                                                                                                                                                                                                                                                                                                                                                                                                                                                                                                                                                                                                                                                                                                                                                                                                                                                                                                                                                                                                                                                                                                                                                                                                                                                                                                                                                                                                                                                                                                                                                                                                                                                                                                                                                                                                                                                                                                                                                                                                                            | Page 1           | 9,619.20               |
|      |                                            | Residences currently in design                                                                                                                                                                                                                                                                                                                                                                                                                                                                                                                                                                                                                                                                                                                                                                                                                                                                                                                                                                                                                                                                                                                                                                                                                                                                                                                                                                                                                                                                                                                                                                                                                                                                                                                                                                                                                                                                                                                                                                                                                                                                                                 | Plane 1          | ME.1                   |
| z    | School of Education / Percent              | Combined stademic on lower floors with residences above                                                                                                                                                                                                                                                                                                                                                                                                                                                                                                                                                                                                                                                                                                                                                                                                                                                                                                                                                                                                                                                                                                                                                                                                                                                                                                                                                                                                                                                                                                                                                                                                                                                                                                                                                                                                                                                                                                                                                                                                                                                                        | Place 2          | 4.8411                 |
| 2    | Academic / Residences                      | Combined assidems; on lower floors with residences above                                                                                                                                                                                                                                                                                                                                                                                                                                                                                                                                                                                                                                                                                                                                                                                                                                                                                                                                                                                                                                                                                                                                                                                                                                                                                                                                                                                                                                                                                                                                                                                                                                                                                                                                                                                                                                                                                                                                                                                                                                                                       | Pase 3           | 4,297,16               |
| o    | Scholary Reseas.                           | Scholars' Remest with accommodations and social space                                                                                                                                                                                                                                                                                                                                                                                                                                                                                                                                                                                                                                                                                                                                                                                                                                                                                                                                                                                                                                                                                                                                                                                                                                                                                                                                                                                                                                                                                                                                                                                                                                                                                                                                                                                                                                                                                                                                                                                                                                                                          | Does             | 4,74)                  |
|      |                                            | Residences currency in deugn                                                                                                                                                                                                                                                                                                                                                                                                                                                                                                                                                                                                                                                                                                                                                                                                                                                                                                                                                                                                                                                                                                                                                                                                                                                                                                                                                                                                                                                                                                                                                                                                                                                                                                                                                                                                                                                                                                                                                                                                                                                                                                   | Phase !          | 133                    |
| š    | Report Constitution                        | Greenhouses for applicanc research purposes                                                                                                                                                                                                                                                                                                                                                                                                                                                                                                                                                                                                                                                                                                                                                                                                                                                                                                                                                                                                                                                                                                                                                                                                                                                                                                                                                                                                                                                                                                                                                                                                                                                                                                                                                                                                                                                                                                                                                                                                                                                                                    | Pater 4          | 137                    |
|      | Distant                                    | вит шашфоранар управрева име бабр из ОПО сийте из киртие и пложе дитиму                                                                                                                                                                                                                                                                                                                                                                                                                                                                                                                                                                                                                                                                                                                                                                                                                                                                                                                                                                                                                                                                                                                                                                                                                                                                                                                                                                                                                                                                                                                                                                                                                                                                                                                                                                                                                                                                                                                                                                                                                                                        | Essing.          |                        |
| 2    | Operations                                 | Entitre Westing Office building adaptive fervied for operations offices                                                                                                                                                                                                                                                                                                                                                                                                                                                                                                                                                                                                                                                                                                                                                                                                                                                                                                                                                                                                                                                                                                                                                                                                                                                                                                                                                                                                                                                                                                                                                                                                                                                                                                                                                                                                                                                                                                                                                                                                                                                        | Leating          |                        |
| 70   | Engineering (with Paragement)              | New building for Engineering co-located with Hasagement School                                                                                                                                                                                                                                                                                                                                                                                                                                                                                                                                                                                                                                                                                                                                                                                                                                                                                                                                                                                                                                                                                                                                                                                                                                                                                                                                                                                                                                                                                                                                                                                                                                                                                                                                                                                                                                                                                                                                                                                                                                                                 | Phase 2          | 10240                  |
| ij.  | Gathering Place                            | Open air structure for sacial gatherings                                                                                                                                                                                                                                                                                                                                                                                                                                                                                                                                                                                                                                                                                                                                                                                                                                                                                                                                                                                                                                                                                                                                                                                                                                                                                                                                                                                                                                                                                                                                                                                                                                                                                                                                                                                                                                                                                                                                                                                                                                                                                       | Daver            | 255                    |
|      | Planter acce                               | Entiting manuscratte facility                                                                                                                                                                                                                                                                                                                                                                                                                                                                                                                                                                                                                                                                                                                                                                                                                                                                                                                                                                                                                                                                                                                                                                                                                                                                                                                                                                                                                                                                                                                                                                                                                                                                                                                                                                                                                                                                                                                                                                                                                                                                                                  | - Learner        |                        |